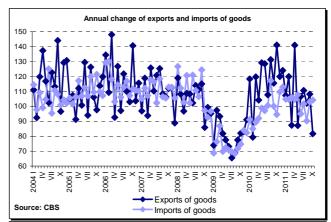

#### INTERNATIONAL SECTOR

Total merchandise exports expressed in HRK recorded a decrease of 24.5 percent, while merchandise imports increased by 4.1 percent on year on year basis in October 2011. In the first ten months of 2011 the annual increase in exports of goods amounted to 2.9 percent, while the imports rose by 1.9 percent. If the category of other transport equipment is excluded from the foreign trade, exports went up by 4.0 percent and imports by 1.7 percent in the first ten months of 2011. The coverage of merchandise imports by merchandise exports was at the level of 59.9 percent in the first ten months of 2011, increasing by 0.6 percentage points compared to the same period of 2010.