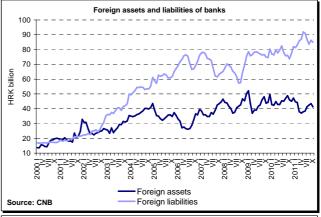

Foreign assets of commercial banks amounted to HRK 41.3 billion at the end of October, decreasing by HRK 2.1 billion at monthly level. Observing the annual change, foreign assets recorded the decrease of HRK 4.7 billion or 10.3 percent in October. Foreign liabilities of commercial banks stood at the level of HRK 85.0 billion at the end of October, decreasing by HRK 1.3 billion compared to September 2011. At annual level, foreign liabilities recorded the increase of HRK 11.3 billion or 15.3 percent. Net foreign assets stood at the level of HRK 43.7 billion at the end of October.