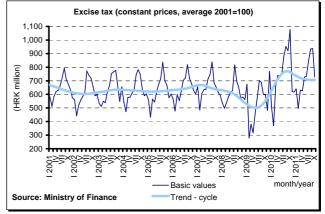

Within the structure of revenues the most important category, with the share of 56.2 percent, relates to tax revenues, collected in the amount of HRK 51.7 billion. Thereat the largest amount is generated through value added tax, in the amount of HRK 31.8 billion. Revenues from excises amounted to HRK 9.5 billion, whereat the highest share was recorded by excises on oil derivates in the amount of HRK 5.0 billion. Profit tax revenues were realized in the amount of HRK 6.3 billion, and revenues from income tax in the amount of HRK 983.3 million. This tax, in addition to economic trends, was also affected by changes in personal income tax system, i.e. by reduction of number of rates in the personal income tax from four to three rates (12.0 percent, 25.0 percent and 40.0 percent) and change in income range for which they are applied.