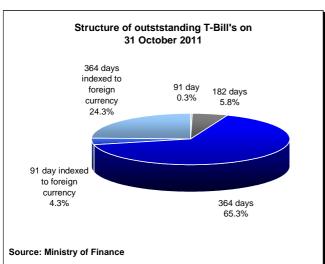

# STATISTICAL REVIEW

MINISTRY OF FINANCE MONTHLY STATISTICAL REVIEW - NUMBER 193

**ZAGREB, OCTOBER 2011** 

X/2011