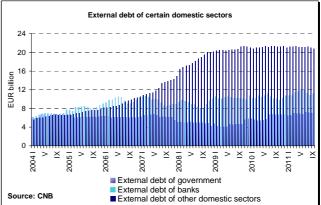

Total external debt amounted to EUR 46.6 billion at the end of September 2011, increasing by EUR 46 million compared to August 2011. The annual growth of external debt amounted to 2.2 percent in September 2011, accelerating by 0.7 percentage points compared to August. In the first nine months of 2011 external debt increased by EUR 96 million. The increase of external debt in the first nine months of 2011 was recorded by the external debt of banks, by EUR 403 million and the external debt of government, in the amount of EUR 366 million. In the same period, the decrease of external debt was recorded by the external debt on the basis of foreign direct investments, in the amount of EUR 481 million and the external debt of other domestic sectors, by EUR 191 million. Observing the external debt structure, the share of government debt in total external debt went up from 14.6 percent in September 2010 to 15.0 percent in September 2011, the external debt of banks increased from 22.2 to 23.9 percent in the same period, while the external debt of other domestic sectors decreased from 46.4 to 44.5 percent and the external debt on the basis of foreign direct investments went down from 16.9 to 16.6 percent of the total external debt.