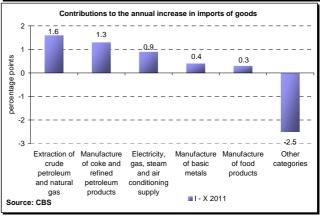

The highest contribution to the increase in merchandise exports in the first ten months of 2011 came from the manufacture of coke and refined petroleum products, whose exports rose by 10.4 percent year on year basis, manufacture of machinery and equipment (18.6 percent), manufacture of basic metals (26.7 percent), waste collection, treatment and disposal activities; materials recovery (26.2 percent) and the manufacture of chemicals and chemical products (7.0 percent). Categories which contributed the most to the growth of merchandise imports in the first ten months were the extraction of crude petroleum and natural gas (year on year increase of 13.1 percent), manufacture of coke and refined petroleum products (31.4 percent), electricity, gas, steam and air conditioning supply (50.7 percent), manufacture of basic metals (5.7 percent) and manufacture of food products (3.7 percent).