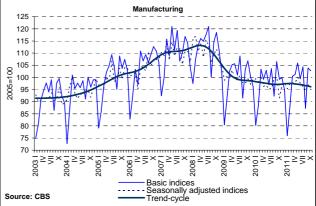

Observed by activities, mining and quarrying decreased by 3.3 percent in the first ten months of 2011, while the decline of electricity, gas, steam and air conditioning supply was 6.2 percent on year on year basis. Manufacturing, the activity with the highest share in total industrial production (82.52 percent), decreased by 0.5 percent on year on year basis in the first ten months of 2011. The highest contribution to the decline of manufacturing in the first ten months came from the manufacture of computer, electronic and optical products, which decreased by 49.8 percent, manufacture of electrical equipment (-14.3 percent), manufacture of tobacco products (-17.0 percent) and manufacture of coke and refined petroleum products (-14.6 percent). On the other hand, the highest positive contribution to manufacturing change came from the manufacture of machinery and equipment (growth of 36.1 percent), manufacture of food products (2.3 percent), manufacture of beverages (8.1 percent) and repair and installation of machinery and equipment (6.0 percent).