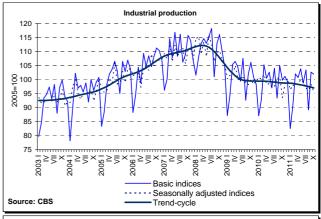

#### **REAL SECTOR**

Industrial production recorded the year on year increase of 2.0 percent in October 2011, while in the first ten months of 2011 industrial production decreased by 1.3 percent on year on year basis. Working-day adjusted index of industrial production indicates the year on year increase of 0.6 percent in October and a decrease of 1.5 percent in the first ten months. The trend-index of industrial production was 0.1 percent higher as compared to September 2011.

When observed by main industrial groupings, the biggest year on year decrease of industrial production in the first ten months of 2011 was recorded by the production of energy (-7.5 percent), followed by the production of consumer durables (-6.6 percent) and intermediate goods (-4.2 percent). The increase was recorded by the production of capital goods (8.6 percent) and production of consumer non-durables (0.9 percent).

Observed by activities, mining and quarrying decreased by 3.3 percent in the first ten months of 2011, while the decline of electricity, gas, steam and air conditioning supply was 6.2 percent on year on year basis. Manufacturing, the activity with the highest share in total industrial production (82.52 percent), decreased by 0.5 percent on year on year basis in the first ten months of 2011. The highest contribution to the decline of manufacturing in the first ten months came from the manufacture of computer, electronic and optical products, which decreased by 49.8 percent, manufacture of electrical equipment (-14.3 percent), manufacture of tobacco products (-17.0 percent) and manufacture of coke and refined petroleum products (-14.6 percent). On the other hand, the highest positive contribution to manufacturing change came from the manufacture of machinery and equipment (growth of 36.1 percent), manufacture of food products (2.3 percent), manufacture of beverages (8.1 percent) and repair and installation of machinery and equipment (6.0 percent).