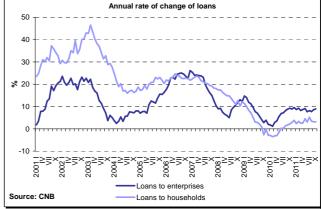

Total loans of commercial banks amounted to HRK 284.9 billion at the end of October 2011, increasing by HRK 2.0 billion compared to September. The annual growth of total loans stood at 7.4 percent in October, accelerating by 0.9 percentage points compared to September. Kuna loans increased by HRK 1.0 billion in October compared to September 2011, while the foreign currency loans increased by HRK 958 million. Loans to households went down by HRK 152 million in October compared to September and loans to enterprises rose by HRK 646 million. The annual increase of loans to households amounted to 3.2 percent in October, while the annual growth of loans to enterprises stood at 9.0 percent. Housing loans, which make 46.1 percent of total loans to households, recorded an annual growth rate of 7.1 percent in October. Loans to central government increased by 16.2 percent in October 2011 compared to the same month of the previous year.