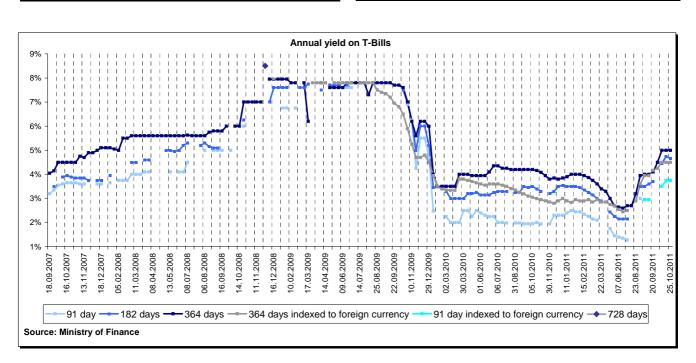

# STATISTICAL REVIEW

MINISTRY OF FINANCE MONTHLY STATISTICAL REVIEW - NUMBER 193

**ZAGREB, OCTOBER 2011** 

X/2011