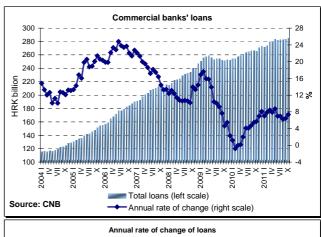

Total loans of commercial banks amounted to HRK 284.9 billion at the end of October 2011, increasing by HRK 2.0 billion compared to September. The annual growth of total loans stood at 7.4 percent in October, accelerating by 0.9 percentage points compared to September. Kuna loans increased by HRK 1.0 billion in October compared to September 2011, while the foreign currency loans increased by HRK 958 million. Loans to households went down by HRK 152 million in October compared to September and loans to enterprises rose by HRK 646 million. The annual increase of loans to households amounted to 3.2 percent in October, while the annual growth of loans to enterprises stood at 9.0 percent. Housing loans, which make 46.1 percent of total loans to households, recorded an annual growth rate of 7.1 percent in October. Loans to central government increased by 16.2 percent in October 2011 compared to the same month of the previous year.