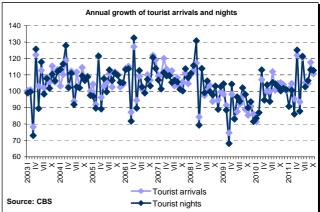

Total number of tourist arrivals increased by 10.5 percent year on year in October 2011, while the total number of tourist nights rose by 12.7 percent. Domestic tourists' arrivals increased by 1.0 percent and foreign tourists' arrivals by 13.7 percent in October on year on year basis. The number of domestic tourists' nights increased by 5.2 percent and the number of foreign tourists' nights by 14.5 percent in October. In the first ten months of 2011 the total number of tourist arrivals was 8.2 percent higher at year on year basis, while the total number of tourist nights increased by 7.0 percent. The foreign tourists' arrivals went up by 9.0 percent in the first ten months of 2011 and the domestic tourists' arrivals by 2.3 percent, while the number of foreign tourists' nights increased by 7.4 percent and the number of domestic tourists' nights by 3.1 percent in the same period.