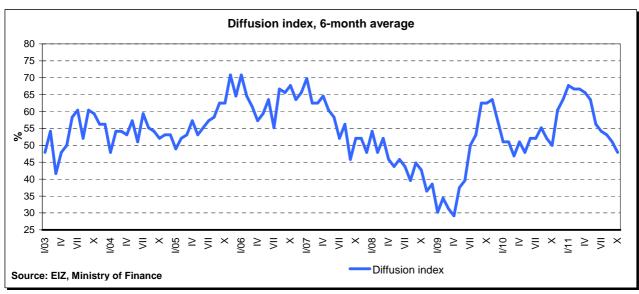

The diffusion index, a supplementary measure representing the share of components that have contributed to the increase in CROLEI in total number of components, recorded low value, owing to the growth in only two components. Therefore, the value of diffusion index amounted to 25 percent in October, which is the lowest value since June 2011. Given that the index values are very volatile, the six-month average value of diffusion index for the period May – October 2011 was 48 percent, which is 3 percentage points lower compared to value from the previous month, but also the lowest value of the index since March 2010. As well as CROLEI, the diffusion index also shows downward trend, starting from the second quarter of 2011, which confirms the conclusion brought based on the movement of CROLEI index. Namely, the movement of both indices indicates the increase in negative risks to growth of Croatian economy in the first half of 2012.