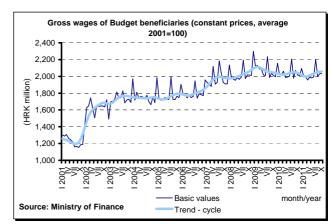

Compensation of employees amounted to HRK 26.4 billion, out of which wages and salaries amounted to HRK 22.4 billion and social contributions to HRK 4.0 billion.

Expense for use of goods and services were realized in the amount of HRK 7.9 billion, expense for interest payments in the amount of HRK 6.3 billion, expense for subsidies in the amount of HRK 5.4 billion, other expenses in the amount of HRK 4.6 billion and expense for grants in the amount of HRK 2.7 billion.