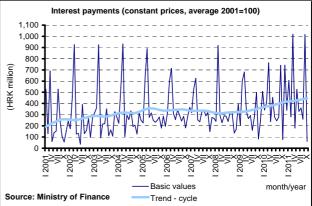

Compensation of employees amounted to HRK 26.4 billion, out of which wages and salaries amounted to HRK 22.4 billion and social contributions to HRK 4.0 billion.

Expense for use of goods and services were realized in the amount of HRK 7.9 billion, expense for interest payments in the amount of HRK 6.3 billion, expense for subsidies in the amount of HRK 5.4 billion, other expenses in the amount of HRK 4.6 billion and expense for grants in the amount of HRK 2.7 billion.