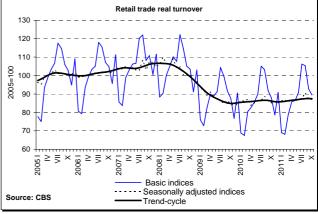

Retail trade turnover recorded a nominal annual increase of 5.5 percent in October 2011, while the real turnover increased by 1.8 percent. Regarding the developments of indicators potentially influencing retail trade, the number of employed persons was reduced by 29.5 thousands at annual level in October, loans to households (excluding housing loans) stagnated and the number of tourist nights rose by 12.7 percent. In the first ten months of 2011 the retail trade turnover recorded a nominal annual increase of 4.1 percent and a real increase of 1.2 percent. Observed by branches, the most significant contribution to the nominal retail trade turnover annual increase in the first ten months came from automotive fuels and lubricants (year on year increase of 14.2 percent) and non-specialised stores with food, beverages and tobacco predominating (3.6 percent).