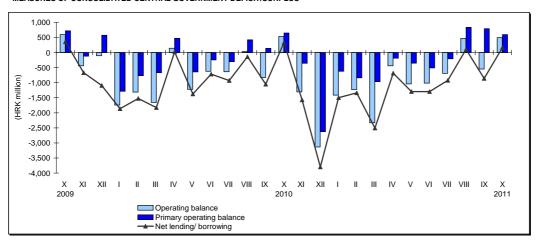

## **NET LENDING/BORROWING**

Net operating balance of the Consolidated Central Government, defined as the difference between the revenues and the expenses, in the January – October 2011 period was realized in the amount of HRK -7.7 billion. By subtracting net acquisition of nonfinancial assets from net operating balance, a category of net lending/borrowing is obtained in the amount of HRK -10.1 billion.