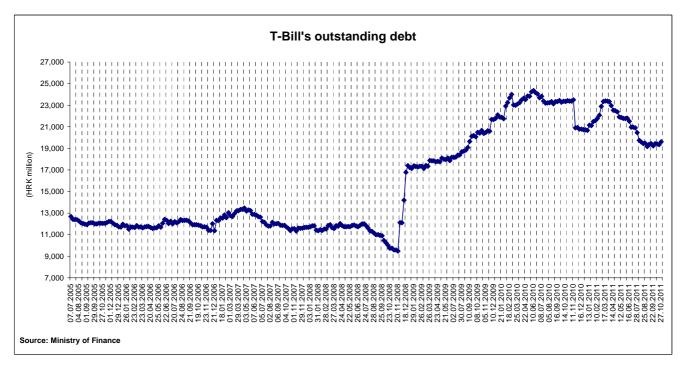

| 4,000             | 54,000                          | 31.303/3.13%                                                           | 51.154/4.05%                                                          | 14,000             | 55,000                          | 0 <del>1</del> .000 / 0.00%                                            | 33.231/3.00%                                                          | 22,015        | 23,015                       | 33.100/3.01%                                                           | 33.017/3.13%                                                          | 7,000            | 7,000                       | 33.32014.21%                                                           | 55.70574.50%                                                          |









#### **NOTES ON METHODOLOGY**

#### **CROLEI Index**

Based on the so-called leading indicators, the Economic Institute in Zagreb and the Ministry of Finance compile the **CROLEI (CROatian Leading Economic Indicator)**, a composite forecast index created in accordance with the methodology of the National Bureau of Economic Research in the United States. This index is a leading indicator of classic business cycles in Croatia. It uses the probability of entering recession calculated by estimating Markov chain model as a reference series.

Calculation of CROLEI index from 2011 is a result revision of leading CROLEI system that took place at the end of 2010 and beginning of 2011. The goal of revision was transition from non modeling to modeling approach of components' selection and CRO