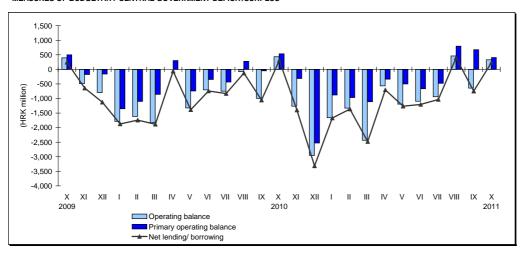

## **NET LENDING/BORROWING**

Net operating balance of the Consolidated Central Government, defined as the difference between the revenues and the expenses, in the January – October 2011 period was realized in the amount of HRK -7.7 billion. By subtracting net acquisition of nonfinancial assets from net operating balance, a category of net lending/borrowing is obtained in the amount of HRK -10.1 billion.