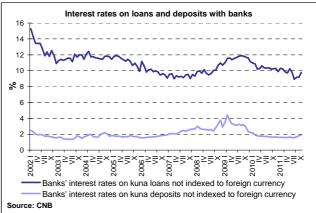

The average bank interest rates on kuna credits not indexed to foreign currency increased from 9.17 percent in September to 9.77 percent in October 2011. At the same time, the average bank interest rates on kuna deposits not indexed to foreign currency went up from 1.81 percent to 1.91 percent. Thereby, the difference between the active and the passive interest rates not indexed to foreign currency amounted to 7.86 percentage points in October.