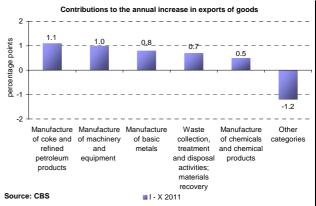

The highest contribution to the increase in merchandise exports in the first ten months of 2011 came from the manufacture of coke and refined petroleum products, whose exports rose by 10.4 percent year on year basis, manufacture of machinery and equipment (18.6 percent), manufacture of basic metals (26.7 percent), waste collection, treatment and disposal activities; materials recovery (26.2 percent) and the manufacture of chemicals and chemical products (7.0 percent). Categories which contributed the most to the growth of merchandise imports in the first ten months were the extraction of crude petroleum and natural gas (year on year increase of 13.1 percent), manufacture of coke and refined petroleum products (31.4 percent), electricity, gas, steam and air conditioning supply (50.7 percent), manufacture of basic metals (5.7 percent) and manufacture of food products (3.7 percent).