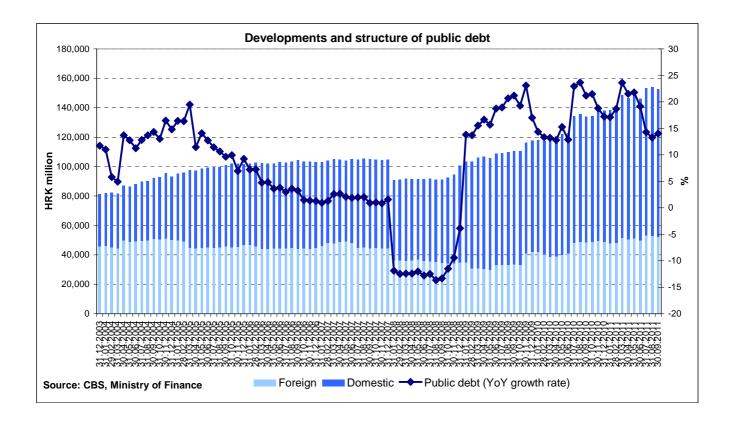

Total external debt amounted to EUR 46.6 billion at the end of September 2011, increasing by EUR 46 million compared to August 2011. The annual growth of external debt amounted to 2.2 percent in September 2011, accelerating by 0.7 percentage points compared to August. In the first nine months of 2011 external debt increased by EUR 96 million. The increase of external debt in the first nine months of 2011 was recorded by the external debt of banks, by EUR 403 million and the external debt of government, in the amount of EUR 366 million. In the same period, the decrease of external debt was recorded by the external debt on the basis of foreign direct investments, in the amount of EUR 481 million and the external debt of other domestic sectors, by EUR 191 million. Observing the external debt structure, the share of government debt in total external debt went up from 14.6 percent in September 2010 to 15.0 percent in September 2011, the external debt of banks increased from 22.2 to 23.9 percent in the same period, while the external debt of other domestic sectors decreased from 46.4 to 44.5 percent and the external debt on the basis of foreign direct investments went down from 16.9 to 16.6 percent of the total external debt.