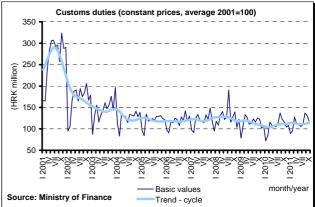

Within the structure of revenues the most important category, with the share of 56.2 percent, relates to tax revenues, collected in the amount of HRK 51.7 billion. Thereat the largest amount is generated through value added tax, in the amount of HRK 31.8 billion. Revenues from excises amounted to HRK 9.5 billion, whereat the highest share was recorded by excises on oil derivates in the amount of HRK 5.0 billion. Profit tax revenues were realized in the amount of HRK 6.3 billion, and revenues from income tax in the amount of HRK 983.3 million. This tax, in addition to economic trends, was also affected by changes in personal income tax system, i.e. by reduction of number of rates in the personal income tax from four to three rates (12.0 percent, 25.0 percent and 40.0 percent) and change in income range for which they are applied.