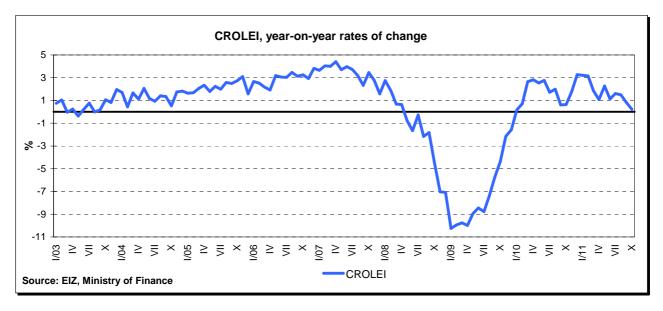

#### **CROLEI - THE LEADING INDICATOR OF INDUSTRIAL PRODUCTION**

CROLEI index recorded a monthly decrease of 0.6 percent in October 2011. At the same time, the index recorded a mild year on year growth of 0.2 percent, which is the lowest growth since January 2010. Such growth is consistent with the downward trend of CROLEI index, which started at beginning of 2011. If such trend continues, then the deceleration of the year on year index growth, which was close to zero in October, as well as consecutive monthly decrease in index, point to the strengthening of negative risks to economic growth in the first half of 2012.

The diffusion index, a supplementary measure representing the share of components that have contributed to the increase in CROLEI in total number of components, recorded low value, owing to the growth in only two components. Therefore, the value of diffusion index amounted to 25 percent in October, which is the lowest value since June 2011. Given that the index values are very volatile, the six-month average value of diffusion index for the period May – October 2011 was 48 percent, which is 3 percentage points lower compared to value from the previous month, but also the lowest value of the index since March 2010. As well as CROLEI, the diffusion index also shows downward trend, starting from the second quarter of 2011, which confirms the conclusion brought based on the movement of CROLEI index. Namely, the movement of both indices indicates the increase in negative risks to growth of Croatian economy in the first half of 2012.